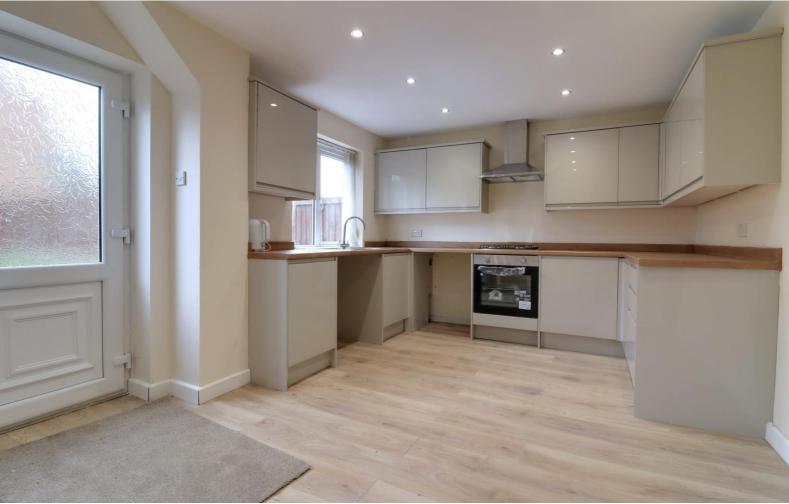

#### **Kitchen / Diner** 10' 3" x 14' 10" (3.13m x 4.52m)

Having a range of matching units extending to base and eye level with fitted work surfaces and an inset stainless steel single bowl sink unit. Range of integrated appliances including an oven, four ring gas hob and a double cooker hood over. Space for further appliances, useful storage cupboard housing the wall mounted gas boiler, wood effect laminate floor, radiator, double glazed window and double glazed door giving views and access to the rear garden.