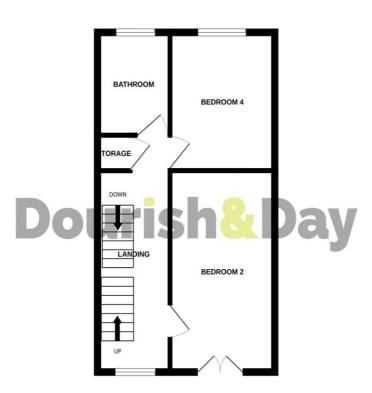

#### **First Floor Landing**

Having a useful storage cupboard, wood effect laminate floor, radiator and double glazed window to the front elevation. Stairs lead off to the second floor landing.

## **Bedroom Two** 15' 4" x 8' 8" (4.68m x 2.63m)

Having downlights, wood effect laminate floor, radiator and double glazed double doors to the front elevation with a Juliet style balcony.

#### **Bedroom Four** 10' 10" x 7' 11" (3.31m x 2.42m)

Having wood effect laminate floor, radiator and double glazed window to the rear elevation.

#### **Bathroom** 7' 7" x 6' 5" (2.31m x 1.95m)

Having a white suite comprising of a panelled bath with an electric shower over and chrome mixer tap, pedestal wash basin with chrome mixer tap and a close coupled WC. Tiled splashbacks, wood effect laminate floor, chrome towel radiator and double glazed window to the rear elevation.

#### **Second Floor Landing**

Having access to loft space, useful storage cupboard and wood effect laminate floor.

GROUND FLOOR 1ST FLOOR 2ND FLOOR

Whilst every attempt has been made to ensure the accuracy of the floorplan contained here, measurements of doors, windows, rooms and any other items are approximate and no responsibility is taken for any error, omission or mis-statement. This plan is for illustrative purposes only and should be used as such by any prospective purchaser. The services, systems and appliances shown have not been tested and no guarantee as to their operability or efficiency can be given.