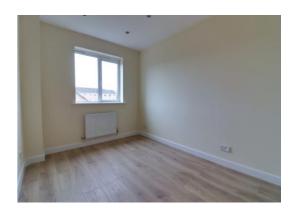

#### **Bedroom Four** 10' 10" x 7' 11" (3.31m x 2.42m)

Having wood effect laminate floor, radiator and double glazed window to the rear elevation.

#### **Bedroom Three** 11' 5" x 8' 2" (3.49m x 2.48m)

Having a useful storage cupboard, wood effect laminate floor, radiator and double glazed window to the rear elevation.