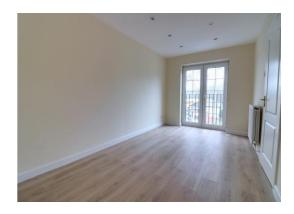

## **Bedroom Two** 15' 4" x 8' 8" (4.68m x 2.63m)

Having downlights, wood effect laminate floor, radiator and double glazed double doors to the front elevation with a Juliet style balcony.