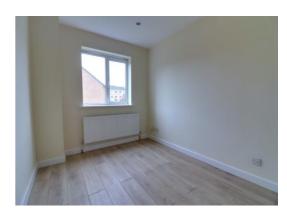

#### **Bedroom Four** 10' 10" x 7' 11" (3.31m x 2.42m)

Having wood effect laminate floor, radiator and double glazed window to the rear elevation.

#### **Bedroom Three** 11' 5" x 8' 2" (3.49m x 2.48m)

Having a useful storage cupboard, wood effect laminate floor, radiator and double glazed window to the rear elevation.