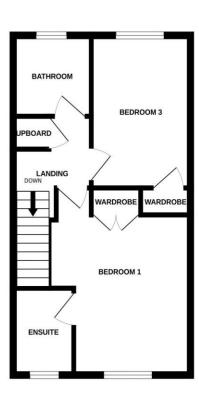

#### **Second Floor Landing**

Having access to loft space, useful storage cupboard and wood effect laminate floor.

### **Bedroom One** 12' 5" x 11' 5" (3.78m x 3.47m)

A spacious double bedroom having a built-in wardrobe with hanging rails, wood effect laminate floor, radiator and double glazed window to the front elevation.

## **Ensuite Shower Room** 6' 6" x 5' 2" (1.99m x 1.57m)

Having a white suite comprising of a shower cubicle with an electric shower and glazed screen, pedestal wash hand basin and close coupled WC. Splashback tiling, wood effect laminate floor, radiator and double glazed window to the front elevation.

#### **Bedroom Three** 11' 5" x 8' 2" (3.49m x 2.48m)

Having a useful storage cupboard, wood effect laminate floor, radiator and double glazed window to the rear elevation.

GROUND FLOOR 1ST FLOOR 2ND FLOOR

Whilst every attempt has been made to ensure the accuracy of the floorplan contained here, measurements of doors, windows, rooms and any other items are approximate and no responsibility is taken for any error, omission or mis-statement. This plan is for illustrative purposes only and should be used as such by any prospective purchaser. The services, systems and appliances shown have not been tested and no guarantee as to their operability or efficiency can be given.