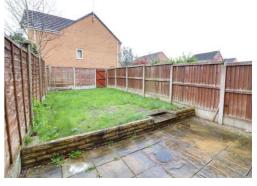

#### **Outside - Rear**

An enclosed garden featuring a paved patio seating/entertaining area, and having a lawned garden area. In addition, there is a pedestrian access gate.

You can reach us 9am to 9pm, 7 days a week