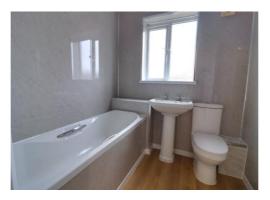

#### **Bathroom** 7' 7" x 6' 5" (2.31m x 1.95m)

Having a white suite comprising of a panelled bath with an electric shower over and chrome mixer tap, pedestal wash basin with chrome mixer tap and a close coupled WC. Tiled splashbacks, wood effect laminate floor, chrome towel radiator and double glazed window to the rear elevation.

#### **Second Bathroom** 6' 1" x 6' 4" (1.85m x 1.93m)

Having a white suite comprising of a panelled bath with chrome taps and a shower attachment over, pedestal wash basin with chrome taps and close coupled WC. Tiled splashbacks, downlights, wood effect laminate floor, radiator and double glazed window to the rear elevation.