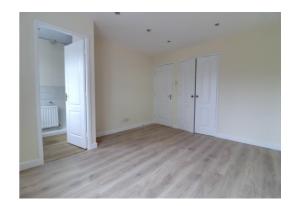

### **Bedroom One** 12' 5" x 11' 5" (3.78m x 3.47m)

A spacious double bedroom having a built-in wardrobe with hanging rails, wood effect laminate floor, radiator and double glazed window to the front elevation.