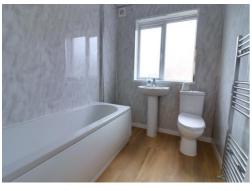

#### **Bathroom** 7' 7" x 6' 5" (2.31m x 1.95m)

Having a white suite comprising of a panelled bath with an electric shower over and chrome mixer tap, pedestal wash basin with chrome mixer tap and a close coupled WC. Tiled splashbacks, wood effect laminate floor, chrome towel radiator and double glazed window to the rear elevation.

#### **Second Bathroom** 6' 1" x 6' 4" (1.85m x 1.93m)

Having a white suite comprising of a panelled bath with chrome taps and a shower attachment over, pedestal wash basin with chrome taps and close coupled WC. Tiled splashbacks, downlights, wood effect laminate floor, radiator and double glazed window to the rear elevation.