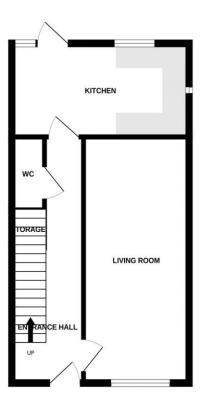

#### **Entrance Hall**

Being accessed through a double glazed entrance door with stairs leading to the first floor landing with understairs storage cupboard, wood effect laminate floor and radiator.

### **Guest WC** 5' 7" x 2' 6" (1.70m x 0.77m)

Having a suite including a pedestal wash hand basin with chrome taps and tiled splashbacks, and close coupled WC. Wood effect laminate floor and radiator.

### **Living Room** 15' 2" x 8' 3" (4.63m x 2.51m)

A generous sized living room having wood effect laminate floor, radiator, downlights and double glazed window to the front elevation.

#### **Kitchen / Diner** 10' 3" x 14' 10" (3.13m x 4.52m)

Having a range of matching units extending to base and eye level with fitted work surfaces and an inset stainless steel single bowl sink unit. Range of integrated appliances including an oven, four ring gas hob and a double cooker hood over. Space for further appliances, useful storage cupboard housing the wall mounted gas boiler, wood effect laminate floor, radiator, double glazed window and double glazed door giving views and access to the rear garden.

GROUND FLOOR 1ST FLOOR 2ND FLOOR

Whilst every attempt has been made to ensure the accuracy of the floorplan contained here, measurements of doors, windows, rooms and any other items are approximate and no responsibility is taken for any error, omission or mis-statement. This plan is for illustrative purposes only and should be used as such by any prospective purchaser. The services, systems and appliances shown have not been tested and no guarantee as to their operability or efficiency can be given.